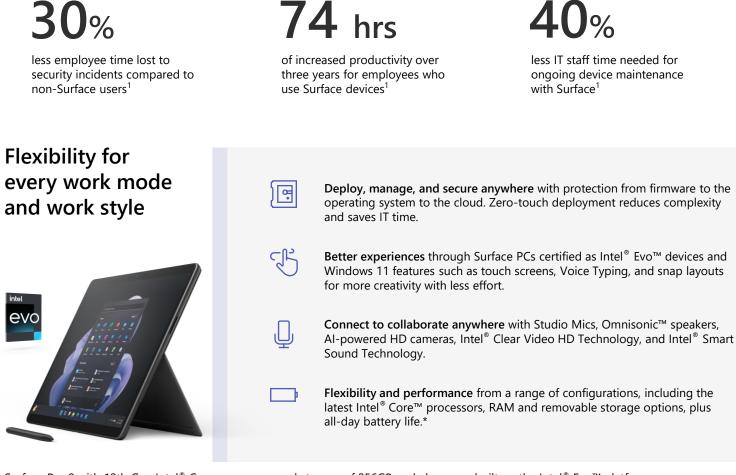

## Empower your team to do their best work, their way with Surface and Intel®

Surface Pro 9 with 12th Gen Intel<sup>®</sup> Core processors and storage of 256GB and above are built on the Intel<sup>®</sup> Evo™ platform.