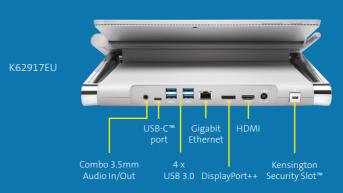

## SD7000 Surface™ Pro Docking Station

The SD7000 delivers the ultimate Surface™ experience. Built on Microsoft's proprietary Surface Connect technology, the SD7000 is a powerful docking station allowing users to connect to two external monitors, USB peripherals and a wired network.