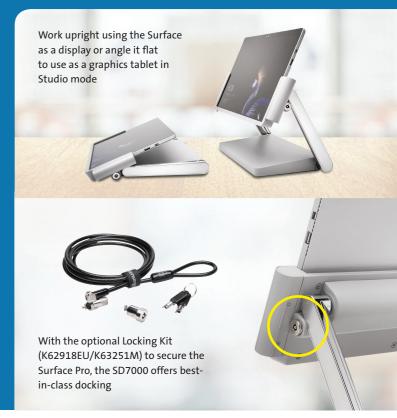

## SD7000 Surface™ Pro Docking Station

The SD7000 delivers the ultimate Surface™ experience. Built on Microsoft's proprietary Surface Connect technology, the SD7000 is a powerful docking station allowing users to connect to two external monitors, USB peripherals and a wired network.

## **Security Solutions**

Keyed Cable Lock for Surface™ Pro / Surface™ Go K62044WW

Clamps around kickstand to physically secure Surface Pro or Surface Go

FP123 Privacy Filter for Surface™ Pro K64489WW

Reduces the chance of wandering eyes viewing confidential data on screen