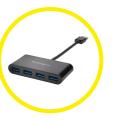

VM2000 Mini DisplayPort to HDMI Video Adapter

K33986WW

**Connectivity Solutions** 

Connect the Surface™ Pro to an external HDMI monitor

UH4000 USB 3.0 4-Port Hub K39121EU

Expand a single USB 3.0 connection to 4 x USB 3.0 ports for peripherals