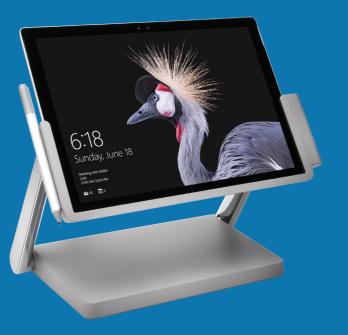

## SD7000 Surface™ Pro Docking Station

The SD7000 delivers the ultimate Surface™ experience. Built on Microsoft's proprietary Surface Connect technology, the SD7000 is a powerful docking station allowing users to connect to two external monitors, USB peripherals and a wired network.